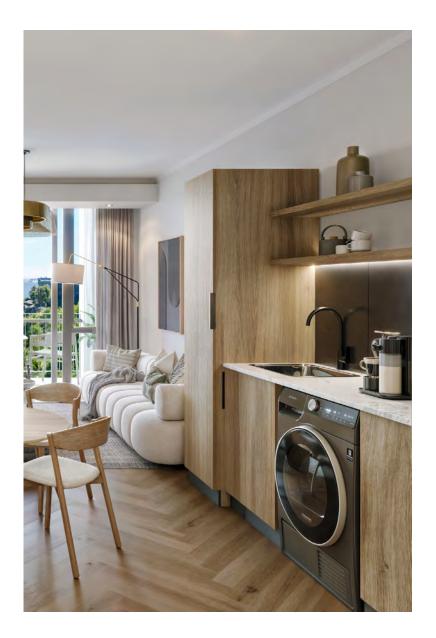

### inviting interiors with high-end finishes

- Top-quality engineered stone tops in kitchens & bathrooms
- Timber-look vinyl flooring in bedrooms & living areas
- Two-plate hob & convection microwave combo in studios
- Oven, built-in hob & concealed extractor fan in other apartments
- Energy-efficient central hot water system