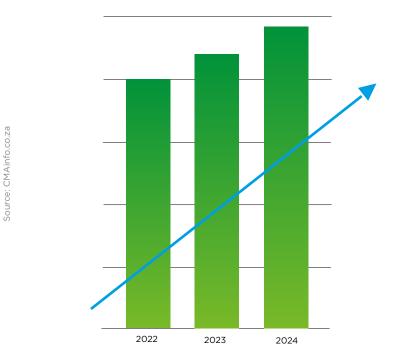

## tap into Century City's exceptional ROI Up & coming

#### **Demonstrated Capital Appreciation**

Median selling prices at Century City have grown by 10% year-on-year for the last two years!

"Demand for rental properties bordering Ratanga Park has been insatiable. The ever-growing semigration trend has driven impressive rental returns and multiple applications per apartment. We have also seen buoyant capital growth and numerous profitable re-sales, many before completion! This combination of strong rental uptake and rising property values, coupled with a diminishing supply of new developments in Century City, is a golden scenario for any investor. We are confidently projecting an ROI of over 10% for most Park Place units, excluding costs."