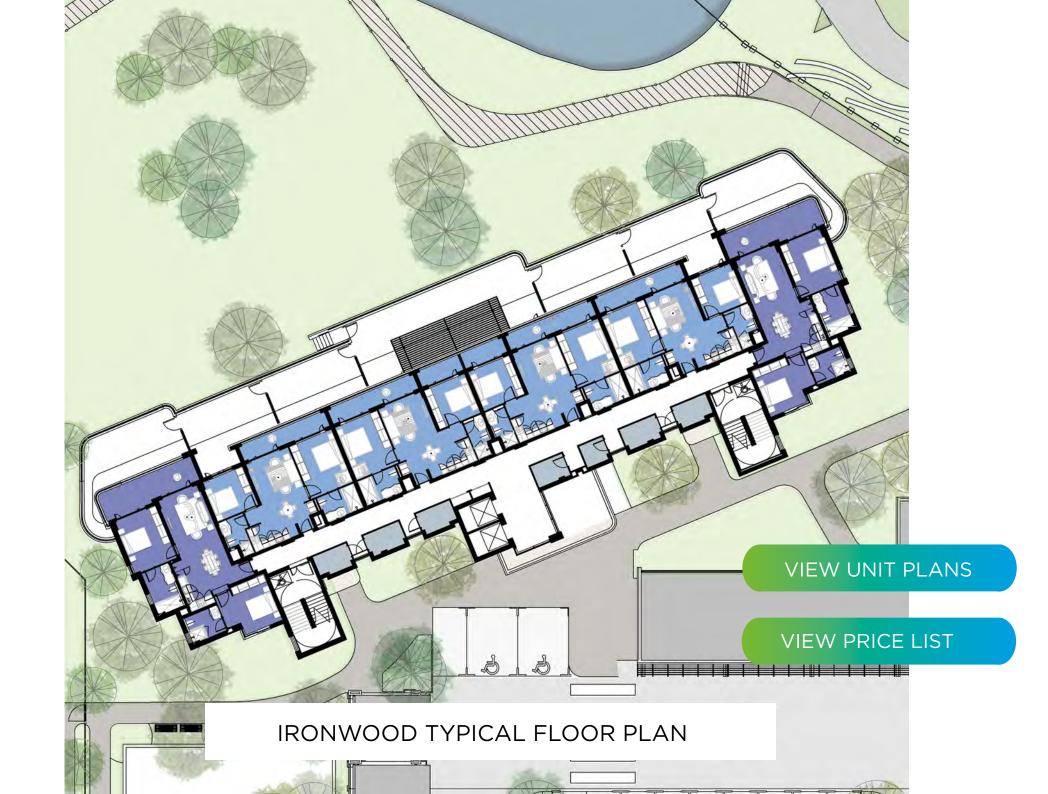

One-bedroom apartments from R2,3m | From  $44m^2$  to  $49m^2$ Two & three-bedroom penthouses from R6,29m | From  $101m^2$  to  $135m^2$ 

Sizes are internal areas only.

One-bedroom apartments from R2,3m | From 44m<sup>2</sup> to 49m<sup>2</sup> Two-bedroom apartments from R3,4 million | From 66m<sup>2</sup> to 78m<sup>2</sup> Two & three-bedroom penthouses from R6,45m | From 101m<sup>2</sup> to 135m<sup>2</sup>

park place

Sizes are internal areas only.