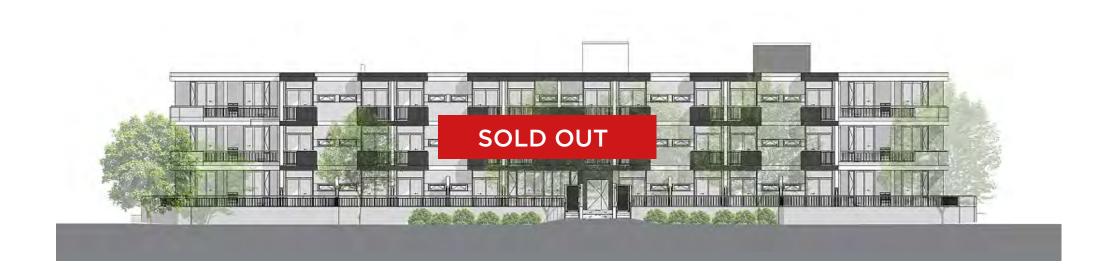

### BUILDING 3: CAMPHOR

Studio apartments from R1,5m | From 30m<sup>2</sup> to 41m<sup>2</sup> Sizes are internal areas only.