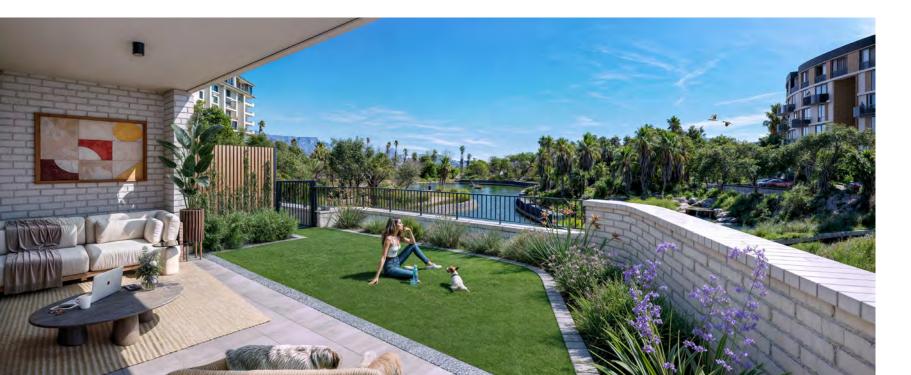

### green parkland, green buildings

The three independent buildings that make up the Park Place development are set in an expansive green parkland of mature trees and indigenous planting. And our ground-floor apartments will also offer private garden spaces.

### All of the apartments and penthouses in Park Place are oriented towards the north, optimising natural light and providing maximum protection from the summer south-easter. This orientation also opens up views of the waterways, trees and rolling lawns of Ratanga Park.

From the higher floors, the views open up further, offering mesmerising vistas of Lion's Head, Signal Hill and the glistening blue expanse of Table Bay. As you drink in the beauty before you, enjoy that warm feeling that comes from knowing that nothing will take those views away!

### balcony living with views that go on forever