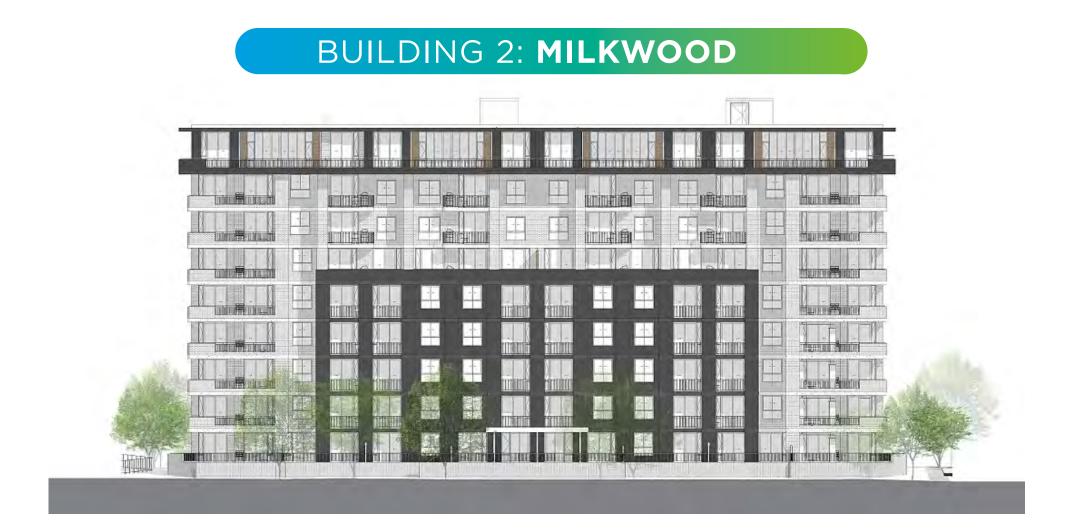

### green parkland, green buildings

The three independent buildings that make up the Park Place development are set in an expansive green parkland of mature trees and indigenous planting. And our ground-floor apartments will also offer private garden spaces.

However, the buildings themselves are green in the sense that they have been designed to achieve full EDGE certification from the Green Building Council of South Africa. This energy-saving design approach will not only save residents money, but allow you to apply for 'green' mortgage bonds at preferential interest rates too!

One-bedroom apartments from R2,3m | From  $44m^2$  to  $49m^2$ Two & three-bedroom penthouses from R6,29m | From  $101m^2$  to  $135m^2$ 

Sizes are internal areas only.

One-bedroom apartments from R2,3m | From 44m<sup>2</sup> to 49m<sup>2</sup> Two-bedroom apartments from R3,4 million | From 66m<sup>2</sup> to 78m<sup>2</sup> Two & three-bedroom penthouses from R6,45m | From 101m<sup>2</sup> to 135m<sup>2</sup>