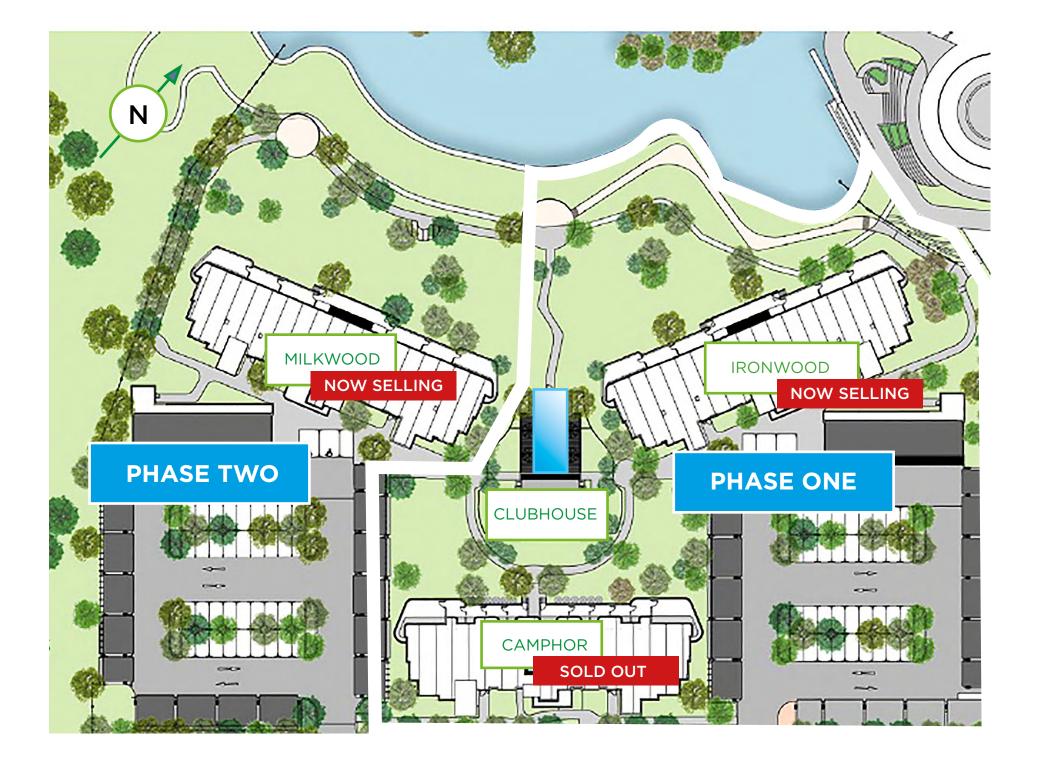

### green parkland, green buildings

The three independent buildings that make up the Park Place development are set in an expansive green parkland of mature trees and indigenous planting. And our ground-floor apartments will also offer private garden spaces.

### BUILDING 3: CAMPHOR

Studio apartments from R1,5m | From 30m<sup>2</sup> to 41m<sup>2</sup> Sizes are internal areas only.