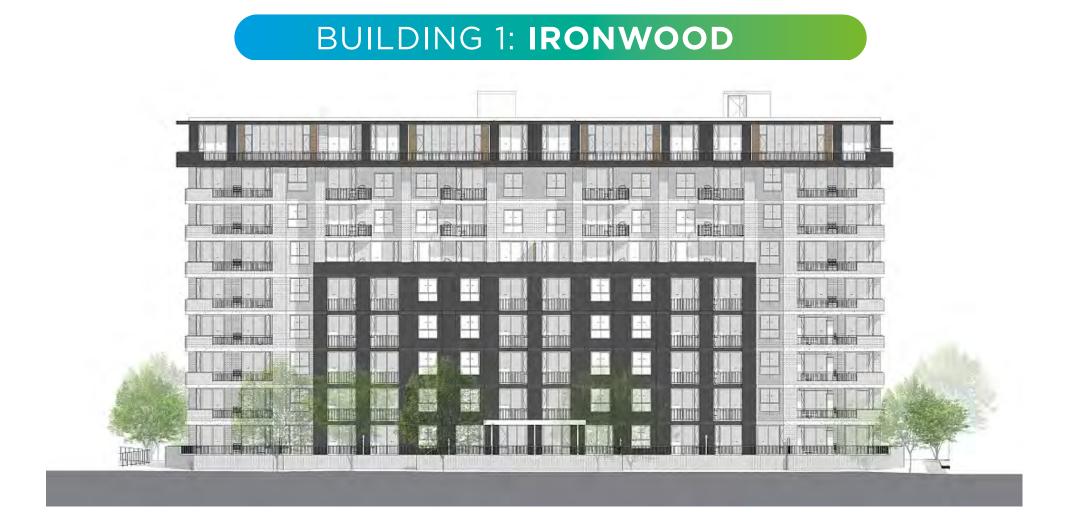

One-bedroom apartments from R2,3m | From  $44m^2$  to  $49m^2$ Two & three-bedroom penthouses from R6,29m | From  $101m^2$  to  $135m^2$ 

Sizes are internal areas only.

One-bedroom apartments from R2,3m | From 44m<sup>2</sup> to 49m<sup>2</sup> Two-bedroom apartments from R3,4 million | From 66m<sup>2</sup> to 78m<sup>2</sup> Two & three-bedroom penthouses from R6,45m | From 101m<sup>2</sup> to 135m<sup>2</sup>