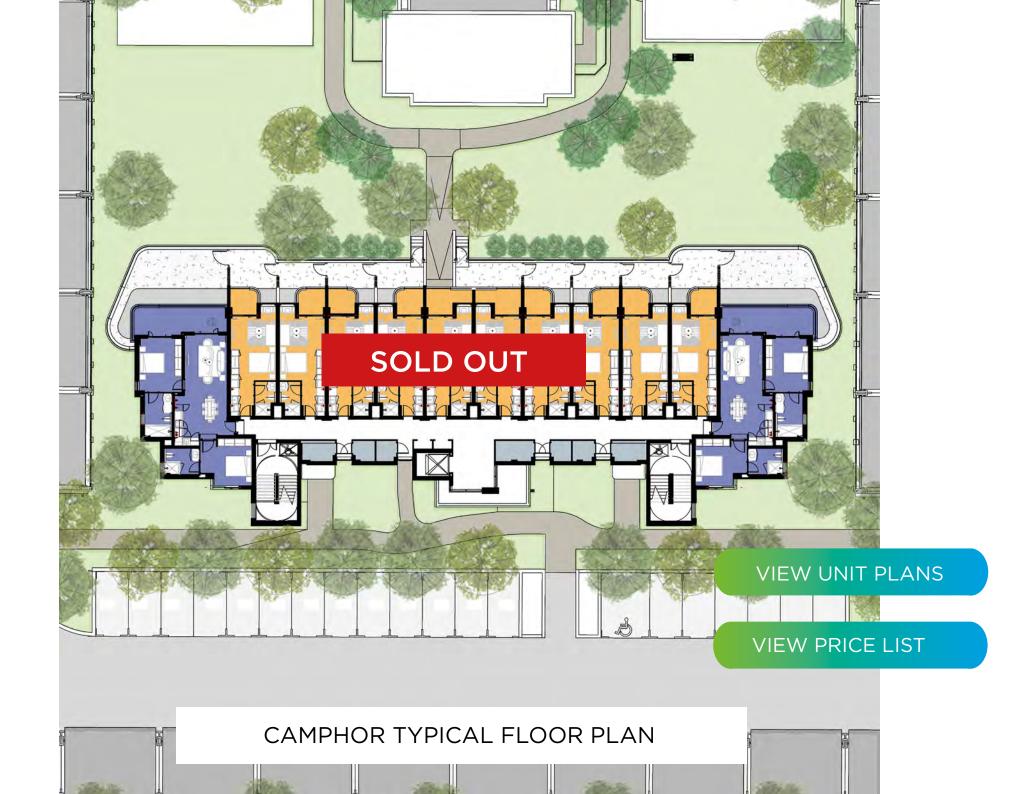

### BUILDING 3: CAMPHOR

Studio apartments from R1,5m | From 30m<sup>2</sup> to 41m<sup>2</sup> Sizes are internal areas only.