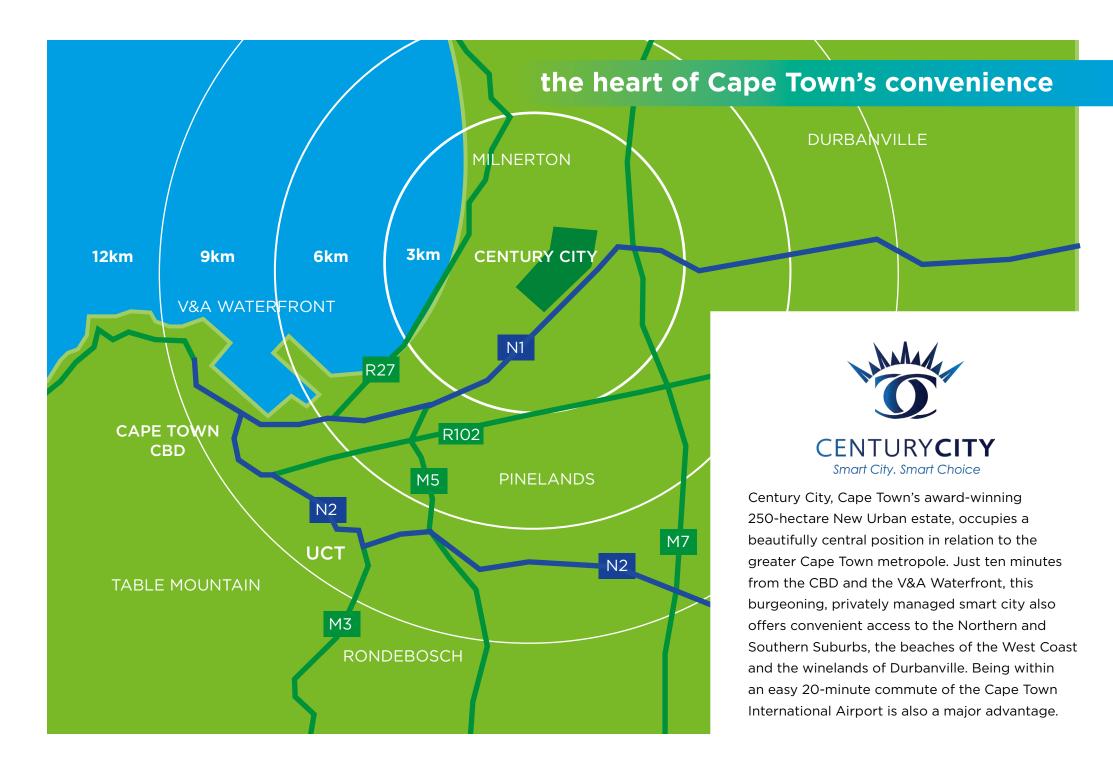

### welcome to your walkable new world

Park Place enjoys an enviable north-facing location looking out onto six hectares of rippling water and lush green landscaping. It's a site where bird song and the sound of running water make you feel like you're deep in the country... and yet just 500 metres away is Century City's vibrant urban square, Canal Walk Shopping Centre, a bevy of boutique hotels, an international conference centre, and a great line-up of top coffee shops and restaurants.