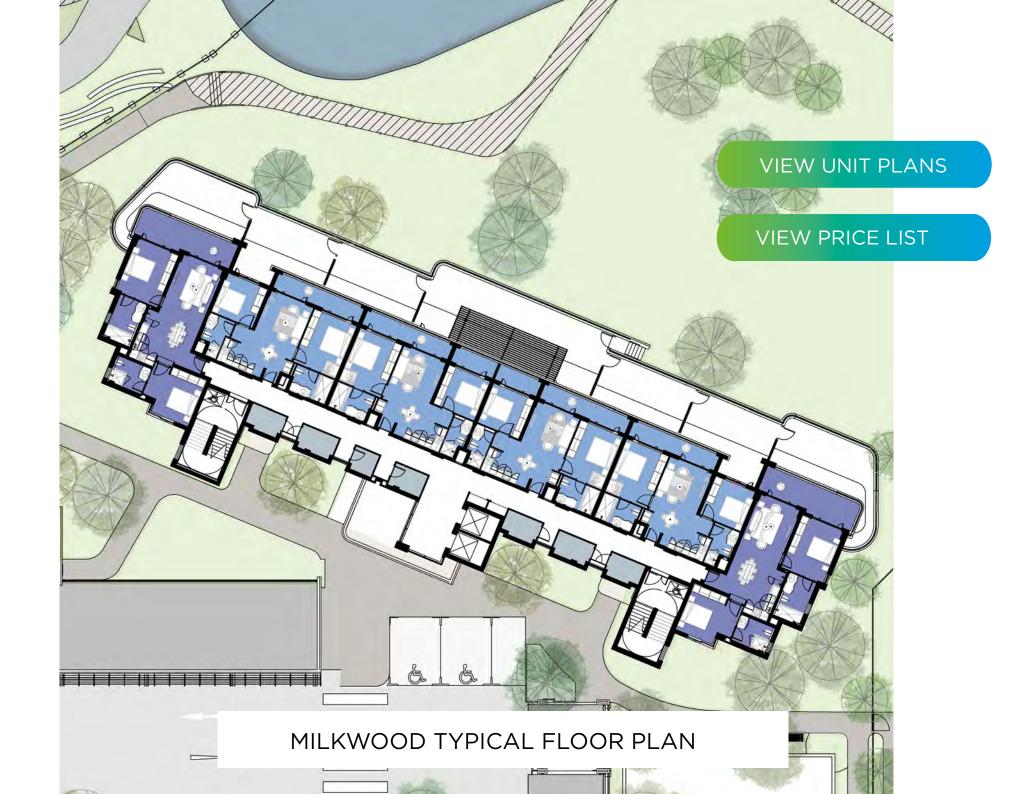

One-bedroom apartments from R2,3m | From  $44m^2$  to  $49m^2$ Two & three-bedroom penthouses from R6,29m | From  $101m^2$  to  $135m^2$ 

Sizes are internal areas only.

One-bedroom apartments from R2,3m | From 44m<sup>2</sup> to 49m<sup>2</sup> Two-bedroom apartments from R3,4 million | From 66m<sup>2</sup> to 78m<sup>2</sup> Two & three-bedroom penthouses from R6,45m | From 101m<sup>2</sup> to 135m<sup>2</sup>

park place

Sizes are internal areas only.