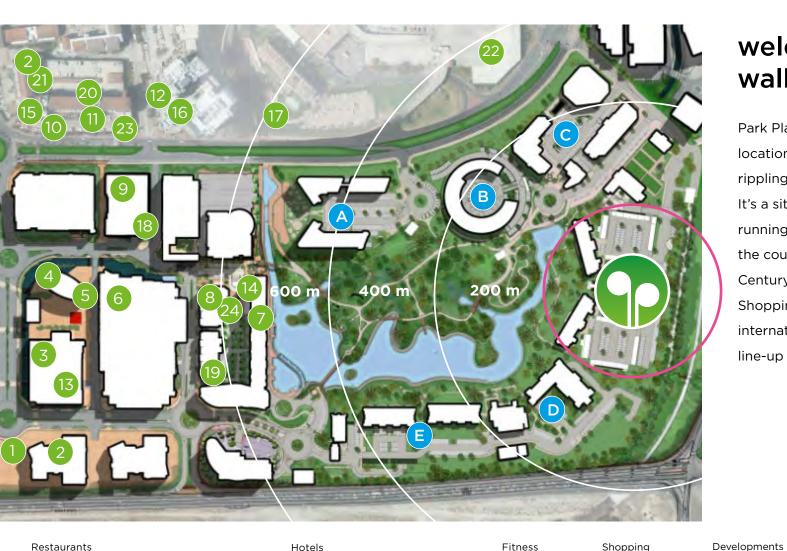

### welcome to your walkable new world

Park Place enjoys an enviable north-facing location looking out onto six hectares of rippling water and lush green landscaping. It's a site where bird song and the sound of running water make you feel like you're deep in the country... and yet just 500 metres away is Century City's vibrant urban square, Canal Walk Shopping Centre, a bevy of boutique hotels, an international conference centre, and a great line-up of top coffee shops and restaurants.

## rabie

1. Akiya Sushi 2. Vida e Caffe 3. Urban Umami 4. Tiger's Milk 5. La Parada

Restaurants

- 12. Hussar Grill 6. Seattle Coffee Co.
- 7. Gusto Urban Italian 8. Bootlegger Coffee 9. Kauai 10. Mozambik 11. Slug & Lettuce 17. StayEasy Hotel

Hotels 13. Century City Hotel Urban Square 14. Century City Hotel Bridgewater 15. Colosseum Luxury Hotel 16. Cape Town Marriott Crystal Towers

18. Virgin Active 21. Woolworths 19. Heat Studio 20. Bodytec 23. Clicks

Shopping

Fitness

22. Canal Walk 24. Property World

A. Nine Palms B. On Park C. Junxion Park D. Future Development E. Future Development