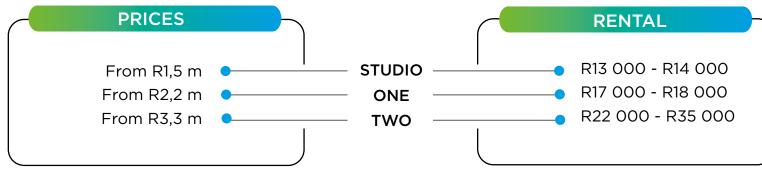

### key investment features

- One-bedroom apartments from R2,3 million
- Two-bedroom apartments from R3,4 million
- Penthouse apartments from R6,45 million
- 10% deposit
- No transfer duty payable
- Occupation: late 2025/early 2026
- Capital growth at Century City is growing at 10% p.a.
- Insatiable rental demand for apartments at Ratanga Park
- Aimed at EDGE certification for lower interest rates
- Green building efficiencies lower running costs

One-bedroom apartments from R2,3m | From  $44m^2$  to  $49m^2$ Two & three-bedroom penthouses from R6,29m | From  $101m^2$  to  $135m^2$ 

Sizes are internal areas only.

One-bedroom apartments from R2,3m | From 44m<sup>2</sup> to 49m<sup>2</sup> Two-bedroom apartments from R3,4 million | From 66m<sup>2</sup> to 78m<sup>2</sup> Two & three-bedroom penthouses from R6,45m | From 101m<sup>2</sup> to 135m<sup>2</sup>

### BUILDING 3: CAMPHOR

Studio apartments from R1,5m | From 30m<sup>2</sup> to 41m<sup>2</sup> Sizes are internal areas only.